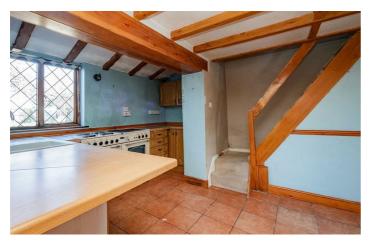

### **Kitchen**

## 13'1" x 13'1" (4.00 x 4.00)

Fitted floor and wall units with contrasting preparation surfaces having an inset sink unit with mixer tap. Windows to two aspects, plumbing for an automatic washing machine, tiled floor, beams to the ceiling, staircase off and a useful under stairs storage cupboard.