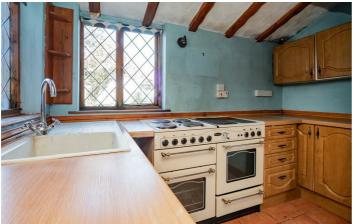

### **Kitchen**

## 13'1" x 13'1" (4.00 x 4.00)

Fitted floor and wall units with contrasting preparation surfaces having an inset sink unit with mixer tap. Windows to two aspects, plumbing for an automatic washing machine, tiled floor, beams to the ceiling, staircase off and a useful under stairs storage cupboard.