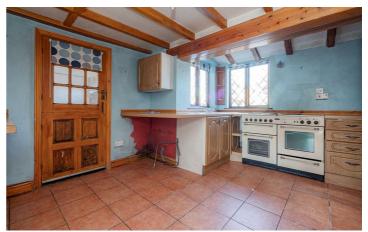

### **Kitchen**

## 13'1" x 13'1" (4.00 x 4.00)

Fitted floor and wall units with contrasting preparation surfaces having an inset sink unit with mixer tap. Windows to two aspects, plumbing for an automatic washing machine, tiled floor, beams to the ceiling, staircase off and a useful under stairs storage cupboard.