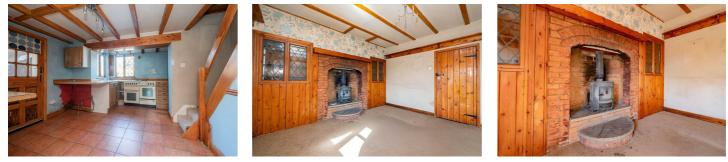

## Lounge

# 12'11" x 11'7" (3.95 x 3.55)

Window to the front aspect, a feature brick fire place incorporating a solid fuel burner, display cabinets and under storage and beams to the ceiling.