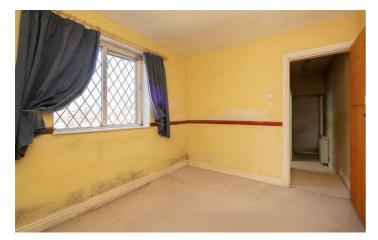

#### **Bedroom One**

12'3" x 12'1" (3.75 x 3.70) Window to the front aspect.

#### Bedroom Two

10'6" x 8'8" (3.22 x 2.65) Window to the rear aspect.