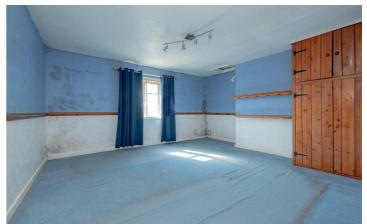

#### **Bedroom One**

12'3" x 12'1" (3.75 x 3.70) Window to the front aspect.

#### Bedroom Two

10'6" x 8'8" (3.22 x 2.65) Window to the rear aspect.