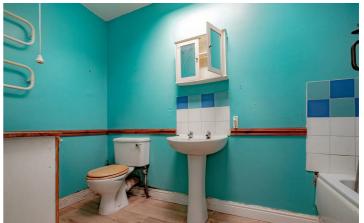

#### Bathroom

A white suite to comprise panelled bath, wash hand basin and a low level wc. Shower attachment, partially tiled walls and a storage cupboard.