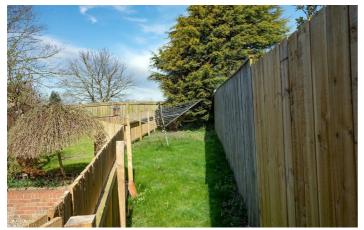

#### Garden

To the front of the property is a cobbled forecourt and to the rear is an enclosed garden which is laid to strip lawn.